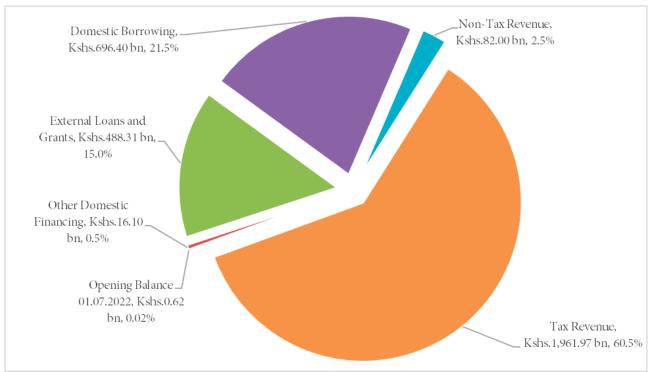

Table 2.1: Statement of Receipts into the Consolidated Fund

| Receipts Category          | Original Revenue<br>Estimates Kshs. | Revised Revenue<br>Estimates Kshs. | Receipts as of 30th<br>June 2023 Kshs. | Performance Against Annual Target (%) | Contribution<br>by Category<br>(%) |  |
|----------------------------|-------------------------------------|------------------------------------|----------------------------------------|---------------------------------------|------------------------------------|--|
| Opening Balance 01.07.2022 |                                     |                                    | 616,548,951.60                         |                                       | 0.02                               |  |
| Tax Revenue                | 2,071,923,833,574                   | 2,079,837,901,885.71               | 1,961,974,892,386.55                   | 94.3                                  | 60.5                               |  |

| Receipts Category         | Original Revenue<br>Estimates Kshs. | Revised Revenue<br>Estimates Kshs. | Receipts as of 30th<br>June 2023 Kshs. | Performance Against Annual Target (%) | Contribution<br>by Category<br>(%) |
|---------------------------|-------------------------------------|------------------------------------|----------------------------------------|---------------------------------------|------------------------------------|
| Non-Tax Revenue           | 69,660,578,983                      | 65,561,396,552.34                  | 81,998,439,276.80                      | 125.1                                 | 2.5                                |
| Domestic Borrowing        | 1,040,458,161,200                   | 948,106,911,312.05                 | 696,402,157,518.65                     | 73.5                                  | 21.5                               |
| External Loans and Grants | 349,331,516,110                     | 513,418,169,188.90                 | 488,311,124,134.00                     | 95.1                                  | 15.0                               |
| Other Domestic Financing  | 13,228,000,000                      | 13,228,000,000.00                  | 16,104,714,394.50                      | 121.7                                 | 0.5                                |
| Total                     | 3,544,602,089,867                   | 3,620,152,378,939.00               | 3,244,791,327,710.50                   | 89.6                                  | 100.0                              |

Source: National Treasury

The Tax Revenue category contributed the highest proportion to total receipts at 60.5 per cent, followed by Domestic Borrowing at 21.5 per cent, as shown in Figure 2.1.

Figure 2.1: Contribution into the Consolidated Fund by Receipt Category