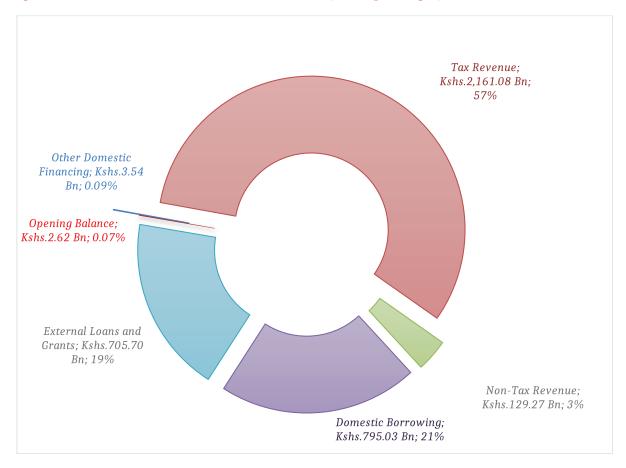

Table 2.1: Statement of Receipts into the Consolidated Fund

| Receipts Category             | Original Estimates<br>FY 2023/24 (Kshs.) | Revised Estimates<br>FY 2023/24 (Kshs.) | Receipts as of 30th<br>June 2024 (Kshs.) | Performance Against Annual Target (%) | Contri-<br>bution by<br>Category<br>(%) | Receipts as of 30th<br>June 2023 (Kshs.) | Change<br>over<br>Receipts<br>as of June<br>2024 |
|-------------------------------|------------------------------------------|-----------------------------------------|------------------------------------------|---------------------------------------|-----------------------------------------|------------------------------------------|--------------------------------------------------|
| Opening Balance<br>01.07.2023 | -                                        | -                                       | 2,617,485,484*                           | -                                     | 0.1                                     | 616,548,952                              | -                                                |
| Tax Revenue                   | 2,495,825,165,005                        | 2,251,879,776,705                       | 2,161,080,036,283                        | 96                                    | 57                                      | 1,961,974,892,387                        | 10                                               |
| Non-Tax Revenue               | 75,333,897,602                           | 209,140,542,077                         | 129,269,752,420                          | 62                                    | 3                                       | 81,998,439,277                           | 58                                               |
| Domestic Borrowing            | 688,213,698,151                          | 1,052,088,687,184                       | 795,026,175,981                          | 76                                    | 21                                      | 696,402,157,519                          | 14                                               |
| External Loans and<br>Grants  | 870,178,136,084                          | 747,571,954,622                         | 705,704,926,155                          | 94                                    | 19                                      | 488,311,124,134                          | 45                                               |
| Other Domestic<br>Financing   | 3,190,000,000                            | 3,267,485,405                           | 3,543,591,359                            | 108                                   | 0.1                                     | 16,104,714,395                           | (78)                                             |
| Total                         | 4,132,740,896,842                        | 4,263,948,445,993                       | 3,797,241,967,682*                       | 89                                    | 100                                     | 3,245,407,876,662*                       | 17                                               |

Source: National Treasury

During the review period, tax revenue performed 96 per cent of the revised annual target (Kshs.2.25 trillion) compared to 94 per cent (a target of Kshs.2.08 trillion) reported in FY 2022/23, recording a 17 per cent growth. The Tax Revenue category contributed the highest proportion to total receipts, at 57 per cent, as shown in Figure 2.1.